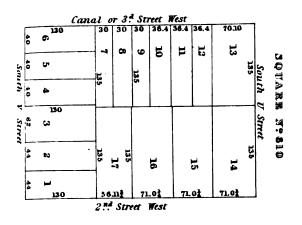

|     |   |   |   |
|   | ,   |   |   |   |
|   |     | • |   |   |
|   |     | 4 |   |   |
| • |     |   |   |   |
|   |     |   |   |   |
|   | •   |   |   |   |
|   |     |   |   |   |
|   |     |   |   |   |
|   |     |   |   |   |
|   |     |   |   | • |
|   |     |   |   |   |
|   |     |   |   |   |
|   |     |   |   |   |
|   |     |   |   |   |
|   |     |   |   |   |
| • |     |   |   |   |
|   | ,   |   |   | • |
|   |     |   |   |   |
|   |     |   |   |   |
|   |     |   |   |   |
|   |     |   |   |   |



South P Street

• 

# SQUARE M?557



SQUARE Nº559 North L Street

8 8

169.30

North L Street

n

no

no

# 34 Street 1

SQUARE M:55B



















• • 



**17**\* · · , • 

















• • • • . .



















• . · . -. 







, --

#### SQUARE Nº611





# SQUARE M. 615

|       |    | S  | outh | V Stree | et |    |        |
|-------|----|----|------|---------|----|----|--------|
|       | 40 | 40 | 40   | 62      | 44 | 44 | 7      |
|       | 6  | 5  | 4    | 3       | 2  | 1  | West   |
| Siree |    |    |      |         |    |    | Streat |
| Canal |    |    |      |         |    |    | 3 44   |
|       |    |    |      |         |    |    |        |









## SQUARE M'815





• · • . • •

SQUARE 7:316

|        |              |    |      |       | Nor  | th P S | treet |          |       |    |           |    |         |
|--------|--------------|----|------|-------|------|--------|-------|----------|-------|----|-----------|----|---------|
|        | 100          | 64 | 63.9 | 63. 9 | 63.9 | 68.10  | 63. 9 | 63. 9    | 63.9  |